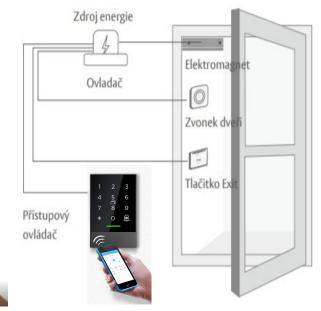

## Intelligent access control access unit

Our new K2 self-contained entry control access unit from the ACS-WL product portfolio supports door opening via Bluetooth, mobile app, remote control or EM RFID media (Mifare 13.56 MHz, tag, wristband, etc.).

Our intelligent access unit will impress you with its performance, reliability and durable machine construction. Access control is possible by using e.g. a card & numeric code & Blueooth & Wifi & mobile app.