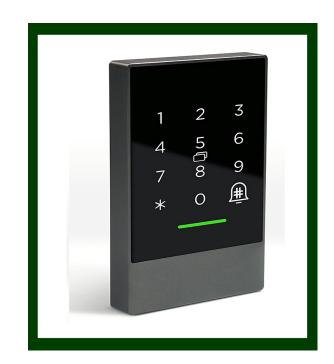

# **K2 Access Wall Unit**

#### **PROPERTIES**

- : Aluminum frame with tempered glass panel durable
- : Anti-vandal function
- : Identification by RFID chip, Bluetooth, mobile application, numerical code or remote control
- : Possibility of control locks, automatic doors, door drives, barriers, gates, alarms, exit button
- : Very simple operation
- : Mobile application programming
- : Dimensions: 125x79x15.5 mm
- : Capacity up to 20000 cards
- : Possibility of connection with other units
- : Suitable for controlling access to buildings from family houses to large businesses