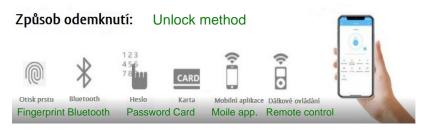

## **Biometric Access Control Access Unit**

Our new stand-alone biometric access control access unit K2F from the ACS-WL product portfolio supports door opening using fingerprint, Bluetooth, mobile application, remote control or EM RFID media (Mifare 13.56 MHz, tag, wristband, etc.).

## **PROPERTIES**

- : Aluminum frame with tempered glass panel durable,
- : Anti-vandal function
- : Identification by: fingerprint, RFID chip, Bluetooth, mobile application, numerical code or remote control
- : Possibility of control locks, automatic doors, door drives, barriers, gates, alarms, exit button
- : Very simple operation
- : Mobile application programming
- : Dimensions: 125x79x15.5 mm
- : Capacity up to 20000 cards
- : Possibility of connection with other units
- : Suitable for controlling access to buildings from family houses to large businesses