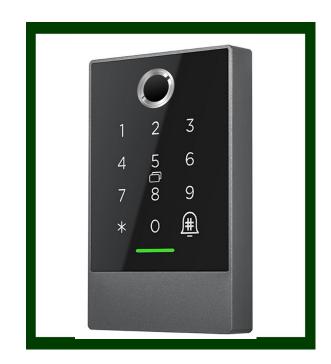

## K2F wall access unit

## **Biometric Access Control Access Unit**

Our new stand-alone biometric access control access unit K2F from the ACS-WL product portfolio supports door opening using fingerprint, Bluetooth, mobile application, remote control or EM RFID media (Mifare 13.56 MHz, tag, wristband, etc.).

## **PROPERTIES**

- : Aluminum frame with tempered glass panel durable,
- : Anti-vandal function
- : Identification by: fingerprint, RFID chip, Bluetooth, mobile application, numerical code or remote control
- : Possibility of control locks, automatic doors, door drives, barriers, gates, alarms, exit button
- : Very simple operation
- : Mobile application programming
- : Dimensions: 125x79x15.5 mm
- : Capacity up to 20000 cards
- : Possibility of connection with other units
- : Suitable for controlling access to buildings from family houses to large businesses