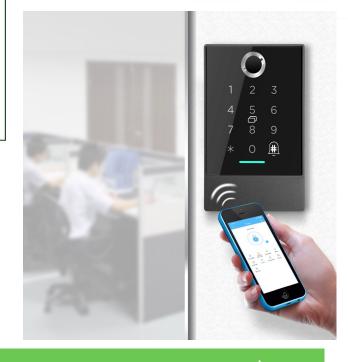

## **Biometric Access Control Access Unit**

Our new stand-alone biometric access control access unit K2F from the ACS-WL product portfolio supports door opening using fingerprint, Bluetooth, mobile application, remote control or EM RFID media (Mifare 13.56 MHz, tag, wristband, etc.).

Our intelligent access unit will impress you with its performance, reliability and durable machine construction. Access control is provided by card fingerprint & code & Blueooth & Wifi & mobile app.

It is used in apartment buildings, administrative buildings, offices, factories, family houses, hotels, apartment houses, but also, for example, airbnb. It is easy to install, program and operate.