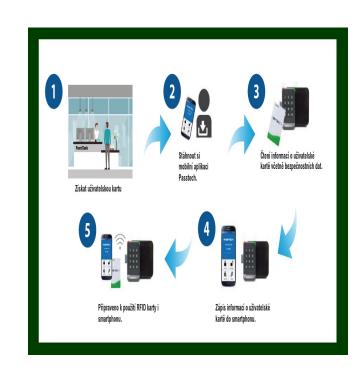

#### **PROPERTIES**

- : Control via mobile phone thanks to BLUOETOOTHE
- : Self-registration / obtaining a password using the application
- : Simple system and operation
- : Method of opening RF card, PIN, mobile phone
- : Automatic door opening at a preset time
- : Setting the door opening time limit
- : Waterproof and works at low and high temperatures
- : The installation itself is very simple
- : 4 standard AA alkaline batteries
- : Supported protocol ISO14443 Type A / B, Felica, Mifare Classic / Ultralight / DESfire NFC smartphone
- : FCC, CE KCC and ADA certification
- : Audit record up to 150 events of the castle's history (offline)
- : Online audit records