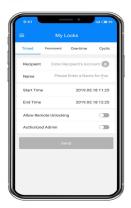

#### **FUNCTION**

Connecting smart locks to a WiFi network.

Bluetooth mobile application " My Locks "

### Bluetooth Mobilní aplikace My Locks

## Zámek můžete ovládat kdekoli **pomocí smartphonu**You can control the lock from anywhere using your smartphone

TT Lock Mobilní aplikace

Inteligentní hliníkový zámek dveří

Gateway

Mobile application

Smart Aluminum Door Lock