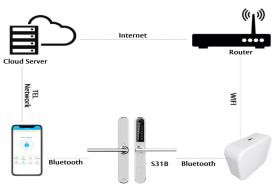

# **G2 GATEWAY**

The G2 is our next new product in the ACS-LW range of access systems. This gateway is used to connect the smart locks to the WiFi network.

#### **FUNCTION**

Connecting smart locks to a WiFi network.

Bluetooth mobile application " My Locks "

## Zámek můžete ovládat kdekoli **pomocí smartphonu**You can control the lock from anywhere using your smartphone

TT Lock Mobilní aplikace

Inteligentní hliníkový zámek dveří

Gateway

Mobile application

Smart Aluminum Door Lock