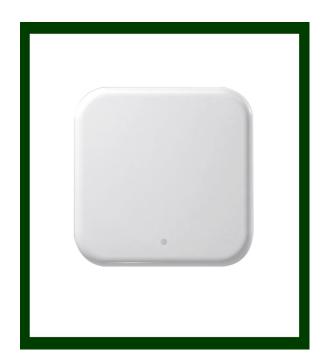

# **G2 GATEWAY**

The G2 is our next new product in the ACS-LW range of access systems. This gateway is used to connect the smart locks to the WiFi network.

#### **PROPERTIES**

- : Dimensions 70mmx70mmx26mm
- : Network interface- WIFI 2.4G
- : IEEE standard 802.11b/g/n
- : Power interface Typ C USB
- : Power consumption- DC 5V/500 mA4