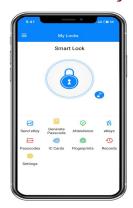

#### **FUNCTION**

Connecting smart locks to a WiFi network.

Bluetooth mobile application " My Locks "

### Bluetooth Mobilní aplikace My Locks

## Zámek můžete ovládat kdekoli **pomocí smartphonu**You can control the lock from anywhere using your smartphone

TT Lock Mobilní aplikace

Inteligentní hliníkový zámek dveří

Gateway

Mobile application

Smart Aluminum Door Lock