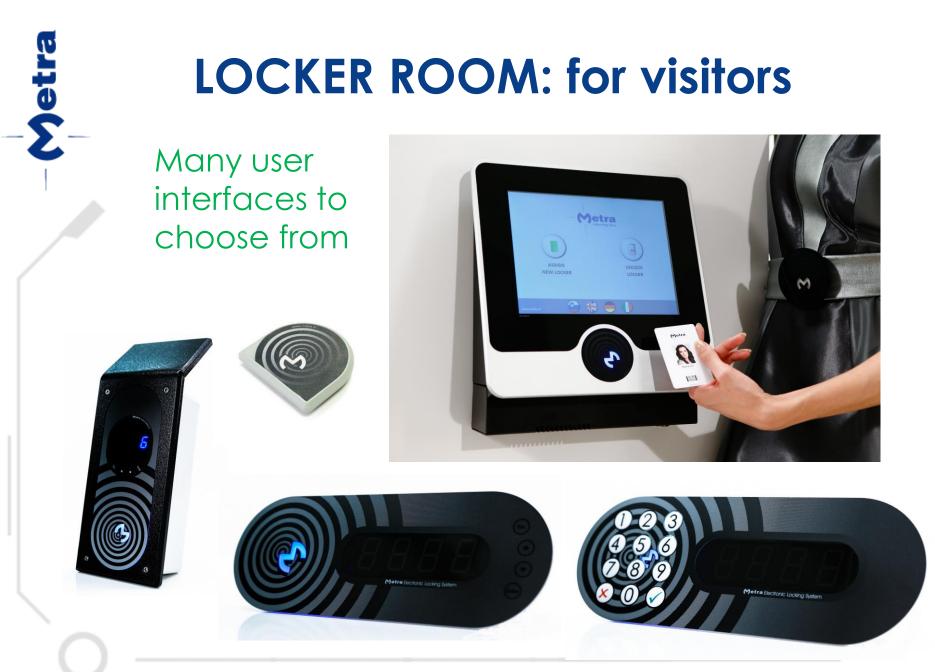

> Exit solution**

Setra



# **RECEPTION: Automated payment**

#### **Payment Terminal**

Metra

(configuration based on customer needs)

#### Wristband Issuer

(optional component, can use reception)



## **AUTOMATION: Wristband flow**



Setra



#### Issued at Entrance

#### Retained at Exit

## **ENTRANCE/EXIT: Access barriers**



**Metra** 



Bi-Directional Tripod Turnstiles Integrated Wristband Capturer Door for disabled and baby carriers.

# LOCKER ROOM: for visitors

#### **ELS System**

Setra

(central media reader & display)

- \* hala bazenowa
- \* hala letnia
- \* hala plenerowa

#### **ELS DOT System**

(media reader on each door)

- \* hala bazenowa
- \* hala letnia
- \* hala plenerowa

#### ELS NET or ELS DOT NE1

(central media reader for ski lockers

\* hala zimowa





# -**S**etra

## **ADDITIONAL SECURITY: staff lockers**



#### **Door Access Terminal**

(possible PIN+RFID operated for double protection)



Bar, restaurant, vending machine, sauna, fitness, ...

## **ADDITIONAL REVENUE: how to**



Setra



- Info Terminals can be strategically positioned inside facility to offer possibility of addiitonal purchases (sauna, fitness,
- MDB Vending machines can be strategically positioned inside facility for drinks, food purchase
- VIP member rooms, Spa, Sauna, Massage protected by Door Access Terminal, only allows entrance to the ones who have purchased the service
- Additional small items lockers close to attractions some visitors do not want to leave wallet or personal documents in the main locker room. Therefore they can buy the usage of smaller saf