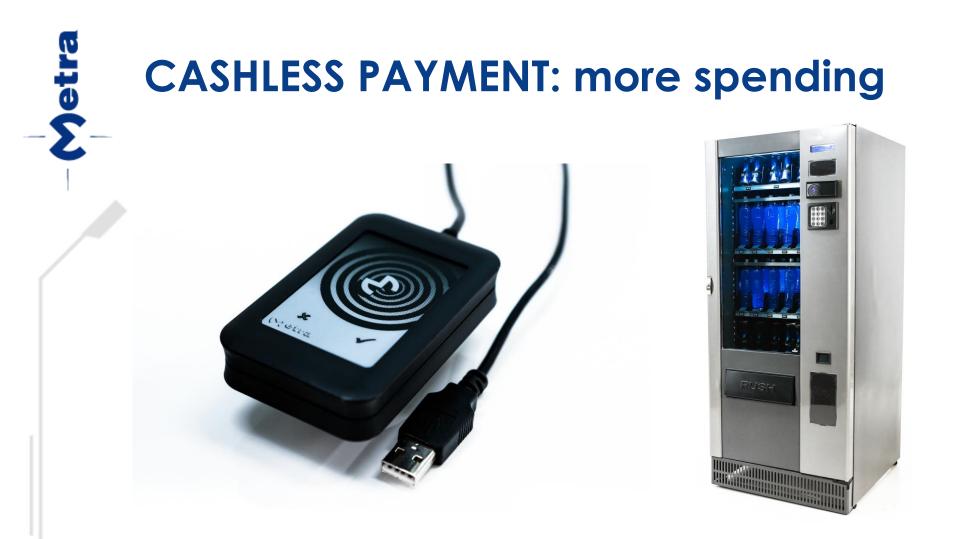

## **ADDITIONAL REVENUE: how to**

Setra

- Info Terminals can be strategically positioned inside facility to offer possibility of addiitonal purchases (sauna, fitness,
- MDB Vending machines can be strategically positioned inside facility for drinks, food purchase
- VIP member rooms, Spa, Sauna, Massage protected by Door Access Terminal, only allows entrance to the ones who have purchased the service
- Additional small items lockers close to attractions some visitors do not want to leave wallet or personal documents in the main locker room. Therefore they can buy the usage of smaller safe lockers.

#### **Door Access Terminal**

(possible PIN+RFID operated for double protection)

Bar, restaurant, vending machine, sauna, fitness, ...