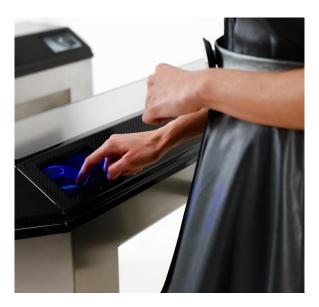

## **ENTRANCE/EXIT: Access barriers**

**Metra** 

Bi-Directional Tripod Turnstiles Integrated Wristband Capturer Door for disabled and baby carriers.