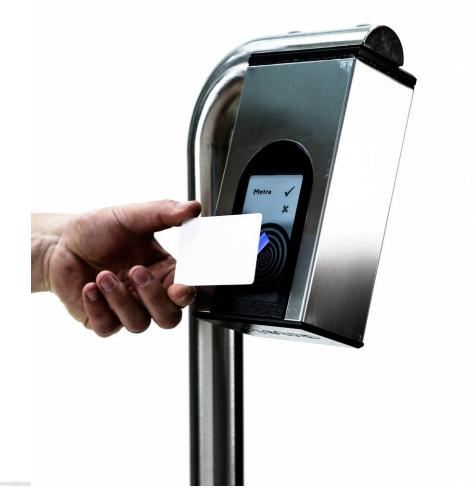

ar, restaurant, vending machine, sauna, fitness, ...

## **ADDITIONAL REVENUE: how to**



Setra



- Info Terminals can be strategically positioned inside facility to offer possibility of addiitonal purchases (sauna, fitness,
- MDB Vending machines can be strategically positioned inside facility for drinks, food purchase
- VIP member rooms, Spa, Sauna, Massage protected by Door Access Terminal, only allows entrance to the ones who have purchased the service
- Additional small items lockers close to attractions some visitors do not want to leave wallet or personal documents in the main locker room. Therefore they can buy the usage of smaller safe lockers.

## **MEMBERSHIP BENEFITS:** parking space

Long-term members possibility

Metra

additional reason
to buy long-term
Membership/ticket





# **RECEPTION DESK: management**

Complete access control and locker management software.

Integration with local POS solution.

Only Metra Desktop POS Reader needed.



## Software



Metra





|   |   |        |                         |                                                                                         |              |            |            |      |              |             |        | 1000     |
|---|---|--------|-------------------------|-----------------------------------------------------------------------------------------|--------------|------------|------------|------|--------------|-------------|--------|----------|
| £ | 1 | 0.1608 | 1000 m.C.4.1.           | LISP-EG MICCA                                                                           | R