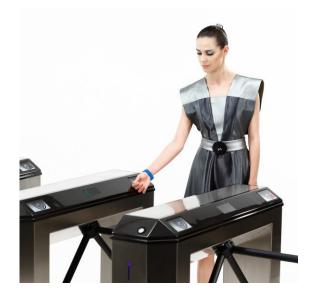

## **ENTRANCE/EXIT: Access barriers**

**Metra** 

Bi-Directional Tripod Turnstiles Integrated Wristband Capturer Door for disabled and baby carriers.