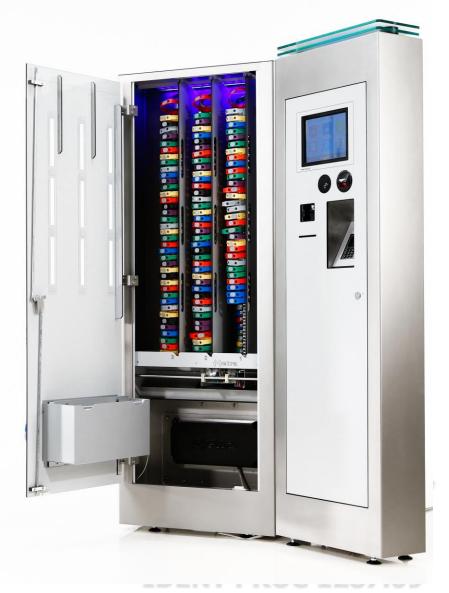

# LOCKER ROOM: for visitors

#### **ELS System**

Setra

(central media reader & display)

- \* hala bazenowa
- \* hala letnia
- \* hala plenerowa

#### **ELS DOT System**

(media reader on each door)

- \* hala bazenowa
- \* hala letnia
- \* hala plenerowa

#### ELS NET or ELS DOT NE1

(central media reader for ski lockers

\* hala zimowa