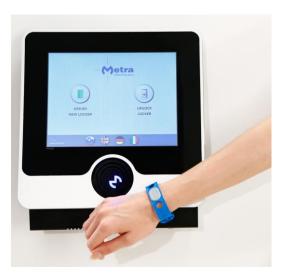

ra



#### Issued at Entrance

#### Retained at Exit

## **ENTRANCE/EXIT: Access barriers**



**Metra** 



Bi-Directional Tripod Turnstiles Integrated Wristband Capturer Door for disabled and baby carriers.

# LOCKER ROOM: for visitors

#### **ELS System**

Setra

(central media reader & display)

- \* hala bazenowa
- \* hala letnia
- \* hala plenerowa

#### **ELS DOT System**

(media reader on each door)

- \* hala bazenowa
- \* hala letnia
- \* hala plenerowa

#### ELS NET or ELS DOT NE1

(central media reader for ski lockers

\* hala zimowa





# -**S**etra

## **ADDITIONAL SECURITY: staff lockers**



#### **Door Access Terminal**

(possible PIN+RFID operated for double protection)



Bar, restaurant, vending machine, sauna, fitness, ...

## **ADDITIONAL REVENUE: how to**



Setra



- Info Terminals can be strategically positioned inside facility to offer possibility of addiitonal purchases (sauna, fitness,
- MDB Vending machines can be strategically positioned inside facility for drinks, food purchase
- VIP member rooms, Spa, Sauna, Massage protected by Door Access Terminal, only allows entrance to the ones who have purchased the service
- Additional small items lockers close to attractions some visitors do not want to leave wallet or personal documents in the main locker room. Therefore they can buy the usage of smaller safe lockers.

## **MEMBERSHIP BENEFITS:** parking space

Long-term members possibility

Metra

additional reason
to buy long-term
Membership/ticket





# **RECEPTION DESK: management**

Complete access control and locker management software.

Int