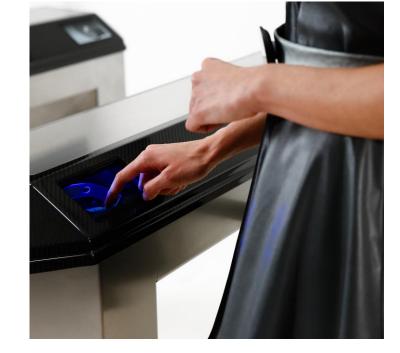

## **ENTRANCE/EXIT: Access barriers**

**Metra** 

Bi-Directional Tripod Turnstiles Integrated Wristband Capturer Door for disabled and baby carriers.