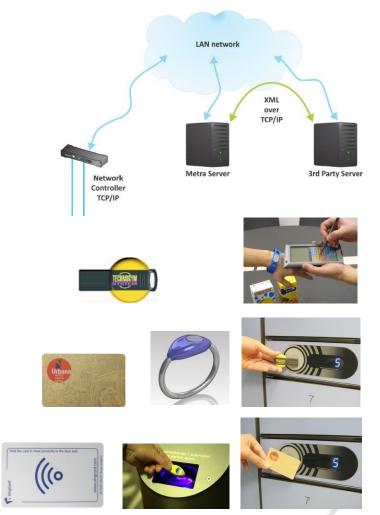

# Integrations and Connectivity

XML and other data formats

Netra

- 3rd party SW (ACC, POS, PMS Hotel, fitness, FMS)
- Hotel locks (VingCard, Onity...)
- City cards (Urbana, Oyster...)
- Student card, Employee card
- Fitness media (Technogym)
- Payment devices (Orderman)