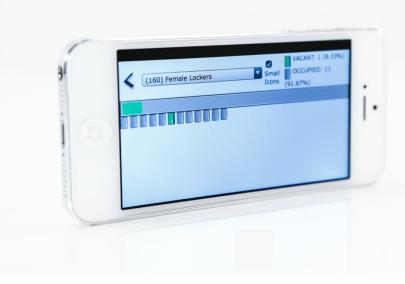

#### **ELS System**

Setra

(central media reader & display)

- \* hala bazenowa
- \* hala letnia
- \* hala plenerowa

#### **ELS DOT System**

(media reader on each door)

- \* hala bazenowa
- \* hala letnia
- \* hala plenerowa