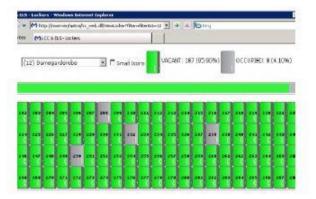

#### **ELS System**

Setra

(central media reader & display)

- \* hala bazenowa
- \* hala letnia
- \* hala plenerowa

#### **ELS DOT System**

(media reader on each door)

- \* hala bazenowa
- \* hala letnia
- \* hala plenerowa

#### ELS NET or ELS DOT NE1

(central media reader for ski lockers

\* hala zimowa