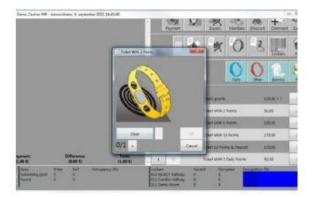

# **RECEPTION DESK: management**

Complete access control and locker management software.

Integration with local POS solution.

Only Metra Desktop POS Reader needed.

## Software

Metra

|   |   |        |                         |                                                                                         |              |            |            |      |              |             |        | 1000     |
|---|---|--------|-------------------------|-----------------------------------------------------------------------------------------|--------------|------------|------------|------|--------------|-------------|--------|----------|
| £ | 1 | 0.1608 | 1000 m.C.4.1.           | LISP-EG MICCA                                                                           | R5-beis      |            | 1111       | _    |              |             |        |          |
|   | ) | sale ( | Careers<br>Court   Harr | nan   Tablets (Hardson<br>1994   Herry K   Propilar A  <br>1913   Payment Types   Disco | Price List A | 43.Prine 1 | at Billion |      |              |             |        |          |
| 4 |   | 4 8    | bablet 🗆                | Oisibel                                                                                 |              |            |            |      |              |             |        |          |
|   |   | m.     | Evabled                 | Service                                                                                 | Code         | Price      | Discount   | Type | Fenalty Item | Group       | Expert | Lat. Day |
| - |   | : 5017 | Yes                     | 5017) Metul                                                                             |              | 5.00       |            |      |              | (123) Feod  |        |          |
| - |   | 5038   | Y85                     | 3018 Minu 2                                                                             |              | 8,00       |            |      |              | (10) Feore  |        |          |
| - |   | 5012   | Vet.                    | (5022) Mixed Grill                                                                      |              | 12,00      |            |      |              | (101) Fend  |        |          |
| - |   | 5025   | Yes                     | dialate Spinish Crepits                                                                 |              | 8.00       |            |      |              | (151) Feed  |        |          |
| - |   | 5026   | Ves                     | (5326 Vepet Basi                                                                        |              | 9.00       |            |      |              | (100 Red    |        |          |
| - | G | 5027   | Yes                     | (5021) Chokero Hats                                                                     |              | 10.00      |            |      |              | URB Food    |        |          |
| * |   | 5029   | Ves                     | (5228) Grant Vew                                                                        |              | 12.00      |            |      |              | (187) Food  |        |          |
| - | G | 5029   | Yes.                    | (5321) Point Stef                                                                       |              | 05.00      |            |      |              | (10)0 Feet  |        |          |
| - |   | 5033   | 100                     | (5310) Red Stupper                                                                      |              | \$2.00     |            |      |              | till D Fand |        |          |
| - |   | 5031   | Yes                     | (5031) Malloct Filet                                                                    |              | 12.00      |            |      |              | (163) Repet |        |          |
| - | U | 1038   | Yes                     | STITL FULL                                                                              |              | 3,00       |            |      |              | (10) Frid   |        |          |
|   |   |        |                         |                                                                                         |              |            |            |      |              |             |        | 6.1      |