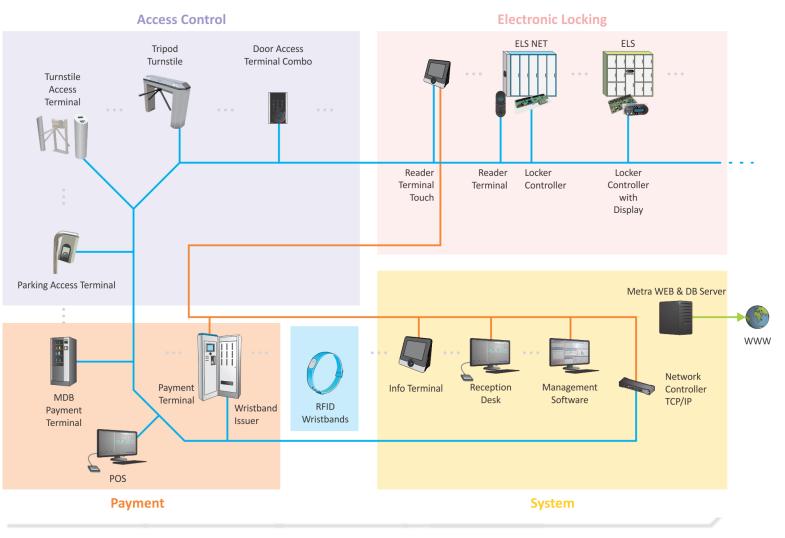

# **Complete Entry -> Exit solution**

Setra

# **RECEPTION: Automated payment**

#### **Payment Terminal**

Metra

(configuration based on customer needs)

#### Wristband Issuer

(optional component, can use reception)

## **AUTOMATION: Wristband flow**

Setra

#### Issued at Entrance

#### Retained at Exit

## **ENTRANCE/EXIT: Access barriers**

**Metra** 

Bi-Directional Tripod Turnstiles Integrated Wristband Capturer Door for disabled and baby carriers.

# LOCKER ROOM: for visitors

#### **ELS System**

Setra

(central media reader & display)

- \* hala bazenowa
- \* hala letnia
- \* hala plenerowa

#### **ELS DOT System**

(media reader on each door)

- \* hala bazenowa
- \* hala letnia
- \* hala plenerowa

#### ELS NET or ELS DOT NE1

(central media reader for ski lockers

\* hala zimowa

## **ADDITIONAL SECURITY: staff lockers**

#### **Door Access Terminal**

(possible PIN+RFID operated for double protection)

Bar, restaurant, vending machine, sauna, fitness, ...

## **ADDITIONAL REVENUE: how to**

Setra

- Info Terminals can be strategically positioned inside facility to offer possibility of addiitonal purchases (sauna, fitness,
- MDB Vending machines can be strategically positioned inside facility for drinks, food purchase
- VIP member rooms, Spa, Sauna, Massage protected by Door Access Terminal, only allows entrance to the ones who have purchased the service
- Additional small items lockers close to attractions some visitors do not want to leave wallet or personal documents in the main locker room. Therefore they can buy the usage of smaller safe lockers.

## **MEMBERSHIP BENEFITS:** parking space

Long-term members possibility

Metra

additional reason
to buy long-term
Membership/ticket

# **RECEPTION DESK: management**

Complete access control and locker management software.

Integration with local POS solution.

Only Metra Desktop POS Reader needed.

Complete electronic locking and access control solution.

Can be integrated with 3rd Party software solutions.

# Integrations and Connectivity

XML and other data formats

Netra

- 3rd party SW (ACC, POS, PMS Hotel, fitness, FMS)
- Hotel locks (VingCard, Onity...)
- City cards (Urbana, Oyster...)
- Student card, Employee card
- Fitness media (Technogym)
- Payment devices (Orderman)