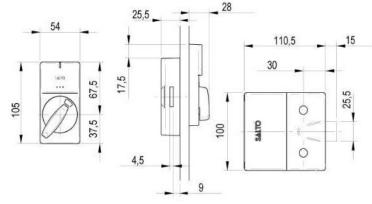

### **TECHNICAL SPECIFICATIONS**

Inside cover measures: 100mm x 110,5mm x 25mm.

Outside escutcheon measurements: 54mm x 105mm x 28mm.

Deadbolt projection: 15mm.

Power supply: 3 alkaline batteries (LR03 AAA 1.5V).

Number of openings: 75,000 RFID / 60,000 BLE.

1 LED signaling: red/green.

Number of openings stored in the lock memory: 2275 (SVN autonomous) / 1861 (SALTO BLUEnet) / SALTO KS 1462

Low battery voltage signalisation