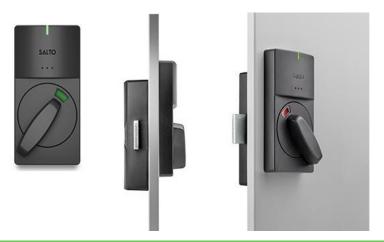

The XS4 locker lock can be integrated into the SALTO electronic wireless access system. XS4 BLE is an excellent solution for all projects that require locking solutions, management and easy control from a unified access system.

## **PROPERITES**

- : Easy offline installation on many types of small and thin doors. Door thickness: adjustable on site.
- : Outer thumbturn with red/green indicator for availability of the locker.
- : User on card audit trailing capability.
- : All communication between the carrier and the electronic lock is encrypted and secured.
- : Low battery status information is obtained from users' keycards or wirelessly.
- : Full access control rights programmed via software.
- : Comes with BioCote® antimicrobial technology.
- : Battery pack, electronic components and locking mechanism are all located on the inside of the door.
- : Safe from potential vandalism or sabotage.
- : Emergency opening through portable programming device (PPD).