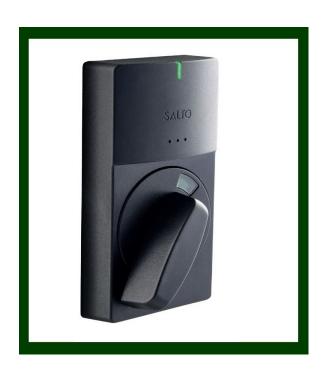

# Locker lock/Cabinetlock COMFORT/SAFETY/EASYADMINISTRATION

SALTO XS4 Locker BLE is an autonomous electronic locker lock based on RFID technology.

XS4 is specially designed to provide a high level of security to a wide range of lockers, wardrobes, changing rooms, boxes, etc.

## **PROPERITES**

- : Easy offline installation on many types of small and thin doors. Door thickness: adjustable on site.
- : Outer thumbturn with red/green indicator for availability of the locker.
- : User on card audit trailing capability.
- : All communication between the carrier and the electronic lock is encrypted and secured.
- : Low battery status information is obtained from users' keycards or wirelessly.
- : Full access control rights programmed via software.
- : Comes with BioCote® antimicrobial technology.
- : Battery pack, electronic components and locking mechanism are all located on the inside of the door.
- : Safe from potential vandalism or sabotage.
- : Emergency opening through portable programming device (PPD).