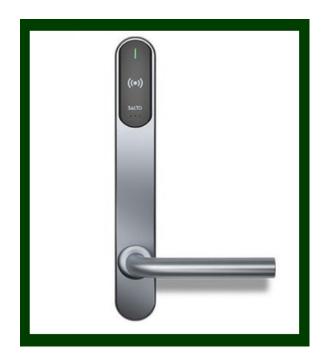

# SALTO XS4 ORIGINAL+ **MODEL - SCANDINAVIEN** SMART ELECTRONIC LOCK

The SALTO XS4 Original+ model NORDIC is a smart lock that will impress you with its narrow design solution.

SALTO XS4 Original+ is easy to install and program.

The lock is designed to meet most standards of Scandinavian profile doors and mortise locks.

XS4 Original+ supports door opening using EM RFID technology, Bluetooth, mobile app, remote control. It is easy to install, program and operate.

## **PROPERITES**

: Simple installation is possible on any type of door.

: Body and escutcheon made of steel.

: Available with mechanical cylinder cut outs for key override or

access lock outs (override European and Cam profile cylinder).