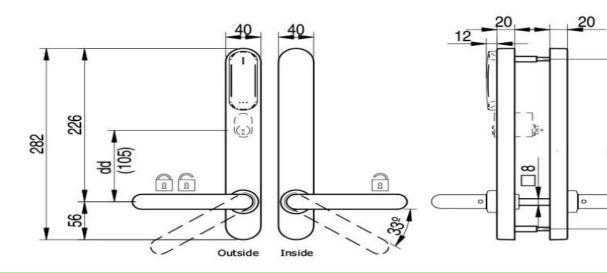

# **TECHNICAL SPECIFICATIONS**

| Dimensions:                                                                                       | 282mm x 40mm x 20mm.                                |
|---------------------------------------------------------------------------------------------------|-----------------------------------------------------|
| Handle rotation:                                                                                  | 33º.                                                |
| Covers door thicknesses: from 32 mm up to 120 mm<br>Square spindles available: 8mm and 8mm split. |                                                     |
| Power source:                                                                                     | 3 LR03 batteries (AAA size) (optional lithium FR03) |
| Compatible with Scandinavian standard mortise locks.                                              |                                                     |
| Axes distance Scandinavian Oval Cylinder: 105mm                                                   |                                                     |
| Number of opening: 40.000-60.000                                                                  |                                                     |
| IP class: IP54 (optional E5-IP56)                                                                 |                                                     |