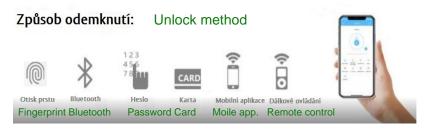

## **Biometric Access Control Access Unit**

Our new stand-alone biometric access control unit K2F from the ACS-TTlock product portfolio supports door opening using fingerprint, Bluetooth, mobile application, remote control or EM RFID media (Mifare 13.56 MHz, tag, wristband, etc.).

## **PROPERTIES**

- : Aluminum frame with tempered glass panel durable,
- : Anti-vandal function
- : Identification by: fingerprint, RFID chip, Bluetooth, mobile application, numerical code or remote control
- : Possibility of control locks, automatic doors, door drives, barriers, gates, alarms, exit button
- : Very simple operation
- : Mobile application programming
- : Dimensions: 125x79x15.5 mm
- : Capacity up to 20000 cards
- : Possibility of connection with other units
- : Suitable for controlling access to buildings from family houses to large businesses