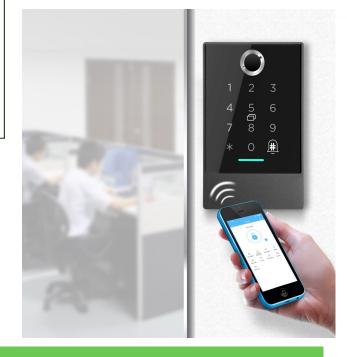

## **Biometric Access Control Access Unit**

Our new stand-alone biometric access control unit K2F from the ACS-TTlock product portfolio supports door opening using fingerprint, Bluetooth, mobile application, remote control or EM RFID media (Mifare 13.56 MHz, tag, wristband, etc.).

Our intelligent access unit will impress you with its performance, reliability and durable machine construction. Access control is provided by card fingerprint & code & Blueooth & Wifi & mobile app.

It is used in apartment buildings, administrative buildings, offices, factories, family houses, hotels, apartment houses, but also, for example, airbnb. It is easy to install, program and operate.