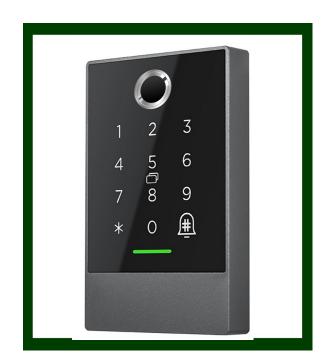

## **K2F-WALL ACCESS UNIT**

## **PROPERTIES**

- : Aluminum frame with tempered glass panel durable,
- : Anti-vandal function
- : Identification by: fingerprint, RFID chip, Bluetooth, mobile application, numerical code or remote control
- : Possibility of control locks, automatic doors, door drives, barriers, gates, alarms, exit button
- : Very simple operation
- : Mobile application programming
- : Dimensions: 125x79x15.5 mm
- : Capacity up to 20000 cards
- : Possibility of connection with other units
- : Suitable for controlling access to buildings from family houses to large businesses