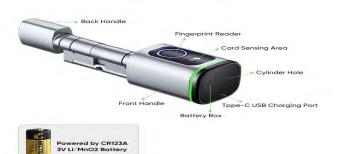

## **PROPERTIES**

- : Simple installation. No wiring or drilling required.
- : Wide range of models and options.
- : TTlock application to remote unlock.
- : 4 wasy to unlock the door.
- APP remote unlock,
- Fingerprint unlock,
- Mechanical key unlock,
- IC Card unlock.
- : Adjustable lenght of lock cylinder.
- : USB port power supply.
- : Waterproof and antifouling lasting.
- : Hight security cylinder with tesla circuit
- : AUTO-LOCK function.
- : Easy to maintain.
- : Easy to replacement.
- no breaking the door or change the lock body.
- : Door thickness: from 60 till 110mm.

# **TECHNICAL SPECIFICATIONS**

Housing dimensions: 42mm x 58mm x 34mm

Body length: 33/10

Power source: CR123 non-rechargeable battery (Included in the package)

Number of openings: up to 200 000 operations.

### **FUNCTIONS**

Opening ways: Tuya APP remote unlock+Fingerprint+Key+IC card

TTlock version optional

Adjustable length of cylinder

Compatible with amazon ALEXA

Compatible with GOOGLE HON

360°C Fingerprint sensor