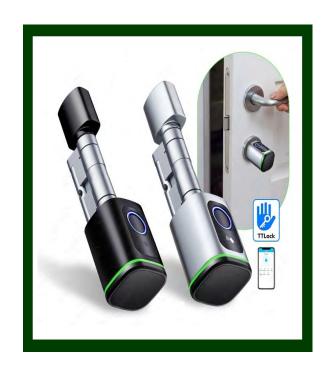

# **SMARTCYLINDER ACS-R3**

# Electronic cylinder COMFORT / SAFETY / EASY ADMINISTRATION

The ACS-R3 is a smart electronic cylinder that is equipped with the latest TTlock technologies for electronic access, including wireless communication and encrypted data transmission.

It adopts advanced technology, allowing you to manage door locking and unlocking through the APP. Our smart lock cylinder ACS-R3 is a reliable home, office, and hotel security guard, bringing you both convenience and safety insurance.

Our electronic cylinder ACS-R3 is suitable for various types of doors. The smart cylinder ACS-R3 offers several advantages. It provides a convenient solution for replacing existing door locks without the need to break the door or change the lock body.