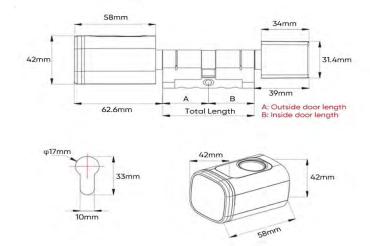

# **TECHNICAL SPECIFICATIONS**

Housing dimensions: 42mm x 58mm x 34mm

Body length: 33/10

Power source: CR123 non-rechargeable battery (Included in the package)

Number of openings: up to 200 000 operations.

Capacity users: up to 100 users per lock

Door thickness: from 60 till 110mm

Material: Alluminium alloy+Pure brass+SUS304

black / silver