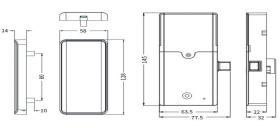

## **TECHNICAL SPECIFICATIONS**

Power supply: 4x 1.5V LR6 AA alkaline batteries, DC6V (external power supply). Dimensions in mm: Length - 145.0 / Width - 63.5 / Height 22.0.

Card frequency: 13.56MHz.

Reading time: less than 19

Unit: mm

www.acssolution.cz

The leader in door opening solution