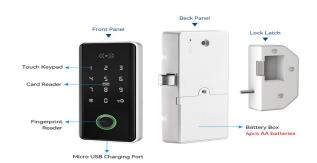

## Smart locker lock with TTlock function. **COMFORT / SAFETY/ EASY ADMINITRATION**

New to our range of smart locks, you will find the ACS-TD-C1F smart cabinet lock equipped with the latest TTlock technologies for electronic access, including online wireless communication and encrypted data transmission. It uses advanced technology that allows you to manage the locking and unlocking of cabinet

This lock will impress you with its outstanding features and properties. It will convince you with its high-quality construction. The panel is made of aluminum alloy and tempered glass, providing resistance to impacts and scratches. The stainless steel latch and ABS plastic lock body ensure durability and corrosion resistance.

This smart lock offers several unlocking methods including the TTlock application, fingerprint, password, and card.

## **PROPERTIES**

- : TTlock Technology: Equipped with the latest TTlock technology for electronic access.
- : Online Wireless Communication: Allows for online wireless communication, enabling remote access and management.
- : Encrypted Data Transmission: Ensures secure and encrypted data transmission.
- : Advanced Management via TTlock App: Enables the user to manage locking and unlocking of the cabinet doors through the TTlock application.
- : High-Quality Construction:
- Panel made of aluminum alloy and tempered glass.
- Provides resistance to impacts and scratches.
- : Durable Build:
- Stainless steel latch for longevity.
- Lock body made of ABS plastic for corrosion resistance.
- : Multiple Unlocking Methods:
- TTlock Application
- Fingerprint
- Password
- Card

## **TECHNICAL SPECIFICATIONS**

Power supply: 4x 1.5V LR6 AA alkaline batteries, DC6V (external power supply). Dimensions in mm: Length - 145.0 / Width - 63.5 / Height 22.0.

Card frequency: 13.56MHz.

Reading time: less than 19

Color: black/silver

Working humidity: 20%-95%

Working temperature: -30°C-80°C

Low voltage warning: <4.8V, still can open about 100 times. No software is needed, the RFID key is set directly on the lock

**Product Specification** 