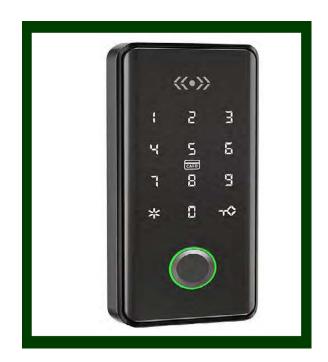

## Smart locker lock with TTlock function. **COMFORT / SAFETY/ EASY ADMINITRATION**

New to our range of smart locks, you will find the ACS-TD-C1F smart cabinet lock equipped with the latest TTlock technologies for electronic access, including online wireless communication and encrypted data transmission. It uses advanced technology that allows you to manage the locking and unlocking of cabinet

This lock will impress you with its outstanding features and properties. It will convince you with its high-quality construction. The panel is made of aluminum alloy and tempered glass, providing resistance to impacts and scratches. The stainless steel latch and ABS plastic lock body ensure durability and corrosion resistance.

This smart lock offers several unlocking methods including the TTlock application, fingerprint, password, and card.

## **PROPERTIES**

- : TTlock Technology: Equipped with the latest TTlock technology for electronic access.
- : Online Wireless Communication: Allows for online wireless communication, enabling remote access and management.
- : Encrypted Data Transmission: Ensures secure and encrypted data transmission.
- : Advanced Management via TTlock App: Enables the user to manage locking and unlocking of the cabinet doors through the TTlock application.
- : High-Quality Construction:
- Panel made of aluminum alloy and tempered glass.
- Provides resistance to impacts and scratches.
- : Durable Build:
- Stainless steel latch for longevity.
- Lock body made of ABS plastic for corrosion resistance.
- : Multiple Unlocking Methods:
- TTlock Application
- Fingerprint
- Password
- Card