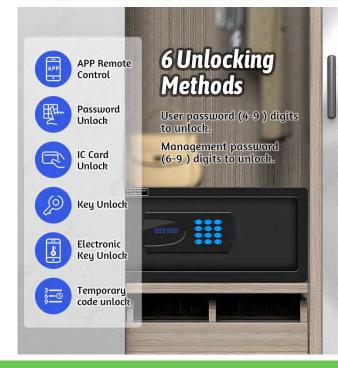

## **PROPERTIES**

- : Advanced 4-in-1 high quality safe deposit box.
- : Small size = Large capacity.
- : Unlock Methods: 1.APP, 2.Passsword, 3.IC Card, 4.Mechanical key, 5.Electronic key, 6.T emporary code.
- : eKey recipients can unlock the door using the TTLock app.
- : Itelligent double alarm.
- : Automatic electronic alarm.
- : Heat-resistant.
- : 20mm double solid all-steal locking bolt.
- : Multi-language support.
- : Check unlock record.
- : USB port for power supply.
- : Emergency key unlocking.
- : Built-in battery box 4pcs AA batteries.
- : LED lighting in the box.