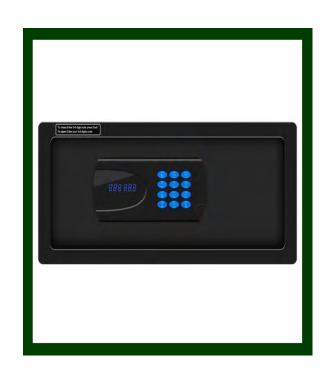

## Intelligent Safe Box

The Intelligent Safe Box ACS-S offers a seamless express safe management experience through an all-in-one app. Connected to a gateway, users can remotely unlock or lock the safe with a single touch. With a generous size of 410mmx360mmx190mm, it caters to daily storage needs.

The ACS-S2 provides a simple and convenient user experience, including app unlock, password unlock, IC card unlock, eKey sharing, USB port charging, steel plate material construction, unlock record monitoring, emergency key access, and low power consumption.