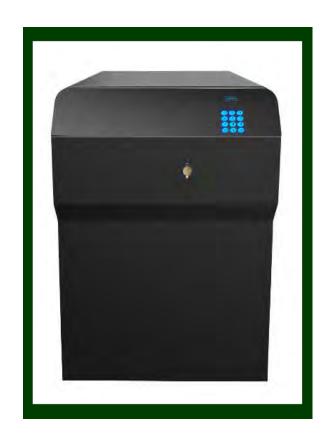

## IntelligentSafe Deposit Box

The intelligent safe deposit box ACS-S5 belongs to the most advanced locker management systems designed for outdoor use. With dimensions of 550 mm x 550 mm x 700 mm, the ACS-S5 provides ample storage space for everyday needs. It allows users to lock or unlock the deposit box remotely using the all-in-one TTLock application.

This system has been designed to offer users a simple and convenient option for remote control and management. Unlocking the ACS-S5 deposit box is possible through the TTLock application, password, IC card, or eKey. You will appreciate its robust steel construction and additional features, such as USB port charging, unlocking record monitoring, emergency key access, and low power consumption.

#### **PROPERTIES**

- : Advanced 4-in-1 outdoor high quality safe deposit box.
- : Unlock Methods: Password + App + IC card + Key.
- : Large size = Large storage capacity.
- : Seamless control through an all-in-one app TTLock.
- : Remote unlocking and locking via a single touch or long press.
- : Real-time unlock record tracking for enhanced security.
- : Lower power consumption for energy efficiency.
- : Battery: 4 AA Alkaline batteries.
- : Battery Life: 10,000 normal unlocks.
- : USB charging port for emergency power supply.
- : Material Steel plate construction for durability.
- : Temperature Range: applicable for -20 to 65 °C.
- : Possibility to unlock the express cabinet with the phone via eKey.
- : Share the temporary password to facilitate the delivery.