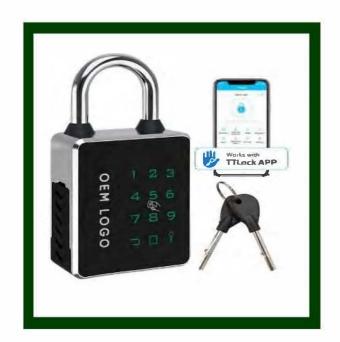

## Electronic Smart TTlock Padlock

ACS-TTlock P3 is a new padlock not only for outdoor use, which combines top security with ease of use. With the option to unlock via smartphone, PIN, card or traditional key, users have unique flexibility in choosing their preferred access method.

#### **PROPERTIES**

- : Advanced 4-in-1 outdoor high quality padlock:
- + Smartphone + Code + Card + Key;
- : High quality aluminum alloy + stainless steel material;
- : Tuya and TTlock app (optional);
- : Need to add a gateway for remote control, gateway needs to be purchased separately;
- : Manage and send PIN Codes;
- : Unlock records checking via the Tuya/ TTlock app;
- : **Emergency power option**. Unlock ability of PadLock using a portable charger when it is out of power;
- : Data tracking via the mobile app, track dates & times of when someone unlocks the padlock;
- : Unique PIN code entry feature. Enter up to 16 random digits before your password to reduce the risk of a PIN code being exposed or hacked;
- : Support ODM/OEM,
- : Possibility to customize the product with your own logo.
- : High padlock's weather resistance to various conditions.

#### **SPECIFICATIONS**

| Power Supply:        | 800mA CKZ Battery                |
|----------------------|----------------------------------|
| Plate size:          | L107 x W55mm                     |
| Material:            | Zinc alloy                       |
| Working Temperature: | -10 to 55 degree                 |
| Color:               | Silver / Gray / Gold             |
| Unlocking Ways:      | App / Password / Card / Key      |
| USB Back up Power:   | Yes / 7.5 mm                     |
| Waterproof Level:    | IP65                             |
| Applicable For:      | Warehouse, Bicycle, Cabinet, Bag |
| Version:             | TTlock / Tuya Mesh               |
| Remote control-      | Need to add a dateway            |