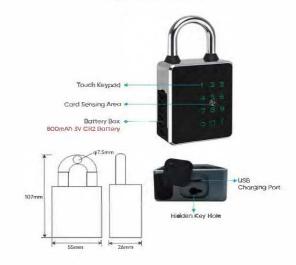

#### **SPECIFICATIONS**

| Power Supply:        | 800mA CKZ Battery                |
|----------------------|----------------------------------|
| Plate size:          | L107 x W55mm                     |
| Material:            | Zinc alloy                       |
| Working Temperature: | -10 to 55 degree                 |
| Color:               | Silver / Gray / Gold             |
| Unlocking Ways:      | App / Password / Card / Key      |
| USB Back up Power:   | Yes / 7.5 mm                     |
| Waterproof Level:    | IP65                             |
| Applicable For:      | Warehouse, Bicycle, Cabinet, Bag |
| Version:             | TTlock / Tuya Mesh               |
| Remote control-      | Need to add a dateway            |